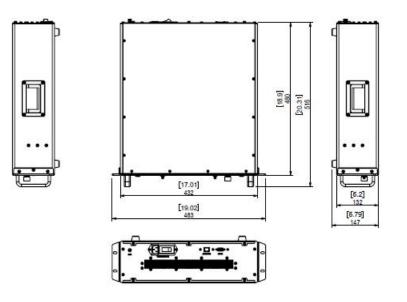

**Outline Structure** 

Note: Information will conduct the necessary updates, the contents of this document are subject to change without notice.

# SPA-8-12-100 Solid State Power Amplifier

(8GHz - 12GHz, 100w)

| Input Port    | N-F,front panel | Output Port           | N-F,front panel |
|---------------|-----------------|-----------------------|-----------------|
|               |                 | Cooling Type          | Air cooling     |
| Communication | RS485, LAN      | Power Supply          | AC 220V±10%,    |
| Interface     |                 |                       | 50/60Hz         |
| Dimension     | 19" 3U          | Operating Temperature | <b>0 - 50</b> ℃ |