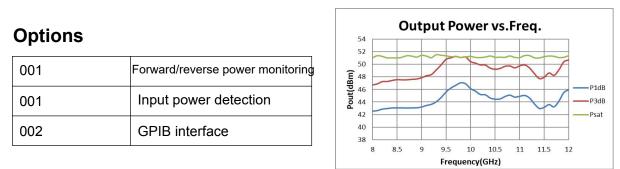

#### **Key Features**

- Multi-octave broadband performance
- High output power
- Wide dynamic range
- High-efficiency GaN technology
- Low power consumption
- Low spurious signal
- Forward/reverse power monitoring
- Extremely load-resistant
- Over voltage, over temperature, over current protectior.
- Optional overdrive protection
- CE, RoHS certification

### Technical Specifications

| SPA-8-12-100    |                |                  |                   |
|-----------------|----------------|------------------|-------------------|
| Frequency Range | 8GHz - 12GHz   | Input Power      | 0dBm (max.)       |
| Output Power    | 100w (min.)    | Harmonic         | -30dBc (typ.)     |
| Gain            | 52dB (min.)    | Background Noise | -40dBm/MHz (max.) |
| Gain Flatness   | ± 3.5dB (max.) |                  |                   |
| Adjustable Gain | 20dB (max.)    | Input VSWR       | 2:1 (typ.)        |
| Impedance       | 50 ohm         |                  |                   |