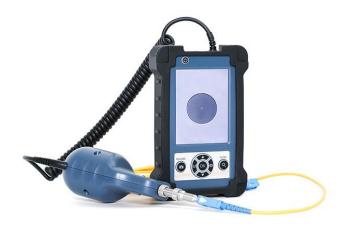

#### SFED-02 Optical Fiber Inspection Probe

Magnification 400x, 3.5 inch screen

#### **Key Features**

- 400 times magnification
- 3.5 inch HD LCD display
- Support to create the real time video
- 1/3 inch sensor, 300,000 effective pixels
- 4000mAh capacity Li-on battery, 20 hours standby
- Small size, rotary metal bracket, convenient and stable
- Compatible for UPC (FC/SC/ST/LC) connector and APC (SC) connector

The SFED-02 series adopts 3.5-inch HD LCD screen, which can magnify the image of the fiber end face by 400 times and supports the real time video recording function. The detector is small in size and easy to carry. The display has a built-in lithium battery, which can work continuously for more than 20 hours after a single charge.