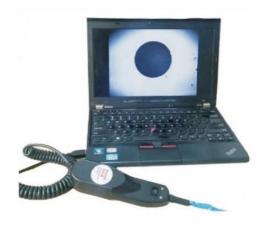

## **USB Handheld Microscope Datasheet**

## **Over View**

USB handheld optical fiber end face microscope: it adopts high-precision optical path design and high-speed digital image processing to carry out 200/250 times magnification imaging of the measured end face, which is especially suitable for fine inspection of stains, scratches, dents and other end face conditions. No need to drive, connect with the computer through USB, the detection image is stored in the computer. Stylish appearance, lightweight and portable.